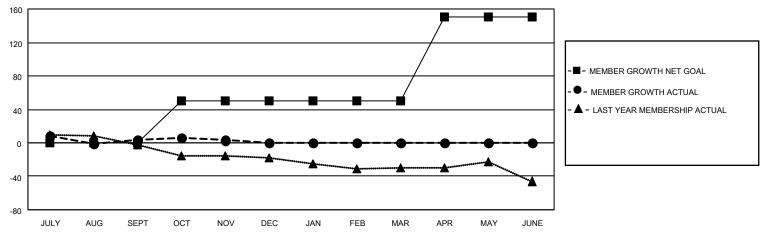

## GOALS AND ACTUAL MEMBERS CUMULATIVE

| DROPPED CLUBS: 0          | 15 CLUBS OF 40 ADDED 1 OR | GENDER DISTRIBUTION                |                           |  |
|---------------------------|---------------------------|------------------------------------|---------------------------|--|
|                           | MORE NEW MEMBERS          | MALE                               | 686 (66.60%)              |  |
| DROPPED MEMBERS           | 1                         | FEMALE<br>NON BINARY               | 344 (33.40%)<br>0 (0.00%) |  |
| DECEASED 9                |                           | PREFER NOT TO ANSWER               | 0 (0.00%)                 |  |
| CLUB CANCELLED 0          | CLICK HERE FOR CUMULATIVE | TOTAL FAMILY UNIT MEMBERS 121      |                           |  |
| OTHER 41                  | MEMBERSHIP DATA           |                                    |                           |  |
| TOTAL 50                  |                           | FAMILY MEMBERS PAYING HALF DUES 62 |                           |  |
| CLUB CANCELLED 0 OTHER 41 |                           | TOTAL FAMILY UNIT MEMBERS 121      |                           |  |